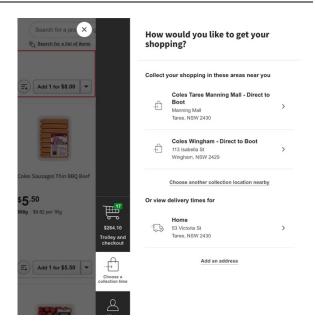

Now you must choose how you want to get your shopping, pickup or delivery.

Remember, delivery is not available to all areas.

Depending on your selection, you will be directed to the Delivery page or the Click&Collect page, shown in the following steps.

You must select your Click&Collect store location, where you plan to pick up your groceries.

Depending on your earlier method for selecting Click&Collect pickup, you may see a slightly different order, where you