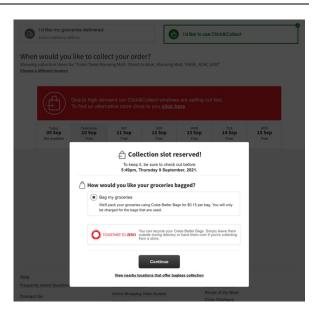

coles

B I'd like my groceries del

When would you like to collect your order?

Once your collection slot is reserved, you need to choose bagging options.

Some store locations offer bagless collection, otherwise there's only a single option, 'Bag my groceries'.