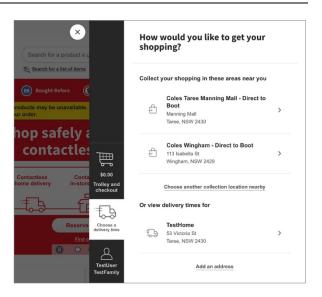

Now you must choose how you want to get your shopping, pickup or delivery.

Remember, delivery is not available to all areas.

Depending on your selection, you will be directed to the Delivery page or the Click&Collect page, shown in the following steps.

Don't worry, if you're not quite ready to begin shopping yet, this selection will be automatically cancelled later.

For now, you must select something.

This is the Click&Collect page if you selected Click&Collect pickup in the earlier step.

If you either changed your mind about delivery, or you chose the Click&Collect option initially in the previous steps, you would see this page to choose your collect date and time. <page-header>

 Contraction
 Automatical Click & Click &

You must select your Click&Collect store location, where you plan to pick up your groceries.

Depending on your earlier method for selecting Click&Collect pickup, you may see a slightly different order, where you