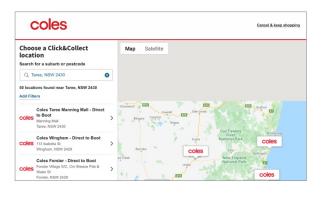

You must select your Click&Collect store location, where you plan to pick up your groceries.

Depending on your earlier method for selecting Click&Collect pickup, you may see a slightly different order, where you