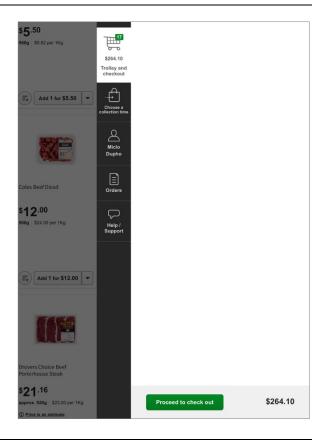

Each item selected is added to the shopping trolley, which appears in the dark side menu.

Notice the green numbered square above showing total items in the trolley. While the total order value appears below the trolley.

Tapping the trolley on the side menu opens the trolley view, giving a detailed list of all items in the trolley.

On the trolley view, you can still change your mind and add or remove items from the list by tapping the arrow beside the item count button.

| Search for a pro X c             |                                     | Trolley<br>Sorted by: las | st added change                     | 17 items remove all                         |
|----------------------------------|-------------------------------------|---------------------------|-------------------------------------|---------------------------------------------|
| Add 1 for \$8.00 ▼               |                                     | <b>Z</b> P                | Coles<br>ISM 11x9 Beef Scot<br>900g | ch Fillet Steak approx.<br>7 for \$258.30 💌 |
|                                  |                                     |                           | Coles<br>Green Zucchini App         | orox. 150g<br>10 for \$5.80                 |
| Coles Sausages Thin BBQ Beef     |                                     |                           |                                     |                                             |
| \$ <b>5.50</b><br>\$9.82 per 1Kg | \$264.10<br>Trolley and<br>checkout |                           |                                     |                                             |