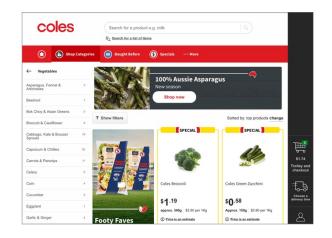

Back on the main screen, you are ready to make selections from catalogue you opened earlier or make other selections.

To shop across the entire Coles store, select 'Shop Categories' from the red menu bar.

Categories of items appear down the left side. For example, selecting 'Fruit & Vegetables' opens a new page with additional related categories.

When you select 'Vegetables', the following page opens.

On the 'Vegetables' page, we can either select an item, or tap the 'Add item' buttons.

Selecting the Special for Zucchini opens the following detailed item page.

This is the detailed item page for Zucchini. Tap the 'Add 1 for...' button to add a single selection.

For multiple items, tap the arrow beside the 'Add 1' button, and you may select multiple items to add to your shopping trolley.