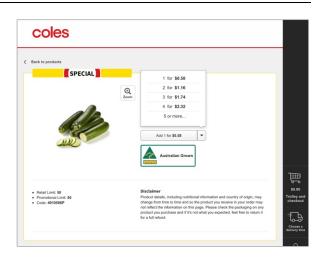

Selecting the Special for Zucchini opens the following detailed item page.

This is the detailed item page for Zucchini. Tap the 'Add 1 for...' button to add a single selection.

For multiple items, tap the arrow beside the 'Add 1' button, and you may select multiple items to add to your shopping trolley.