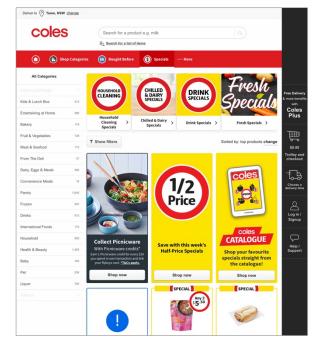

Back on the main screen, you are ready to make selections from catalogue you opened earlier or make other selections.

To shop across the entire Coles store, select 'Shop Categories' from the red menu bar.

Categories of items appear down the left side. For example, selecting 'Fruit & Vegetables' opens a new page with additional related categories.

When you select 'Vegetables', the following page opens.

On the 'Vegetables' page, we can either select an item, or tap the 'Add item' buttons.