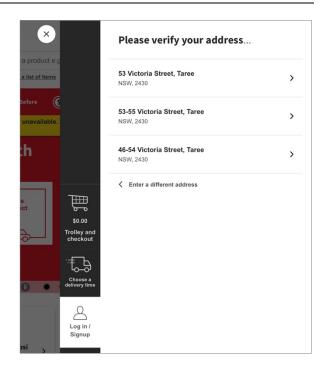

op now ax Speci Next, you must verify your address. Select the correct address from the list, or if required, enter your address manually.

Once your address is confirmed, you will receive confirmation of your new account creation. Select the 'Continue' button.