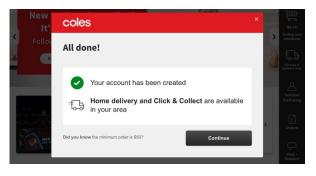

op now ax Speci Next, you must verify your address. Select the correct address from the list, or if required, enter your address manually.

Once your address is confirmed, you will receive confirmation of your new account creation. Select the 'Continue' button.