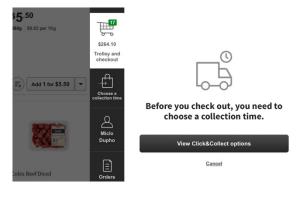

When your order is complete, tap the green 'Proceed to check out' button at the end of the section.

To continue, tap the 'View Click&Collect/Delivery options' button to continue.

As before during account setup, you must specify to either collect from your local store, or have your shopping delivered to your home.