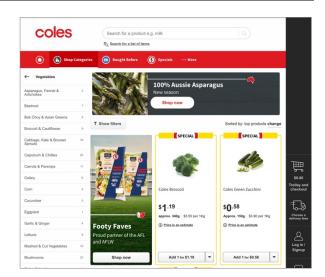

Categories of items appear down the left side. For example, selecting 'Fruit & Vegetables' opens a new page with additional related categories.

When you select 'Vegetables', the following page opens.

On the 'Vegetables' page, we can either select an item, or tap the 'Add item' buttons.