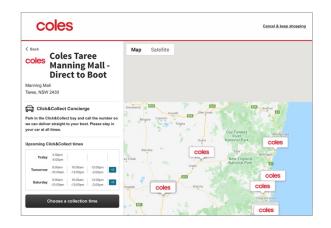

now choose your collect time.

Cancel & keep sh

Free

Free

I'd like to use Click&Collect

Mall, TAREE, NSW, 2430

If you chose Click&Collect in the previous step, you now specify what date and time you will collect your shopping.

d our Click&Collect windows are selling out fa: /e store close to you **click here** SAT 11 Sep SUN 12 Sep WED 15 Sep Today 09 Sep Tomorrow 10 Sep мон 13 Sep TUE 14 Sep Morning 🚑 Afternoon 🔅 Evening 🕓 8:00 AM - 10:00 AM 12:00 PM - 2:00 PM Free 4:00 PM - 6:00 PM 10:00 AM - 12:00 PM Free 2:00 PM - 4:00 PM 6:00 PM - 8:00 PM Free