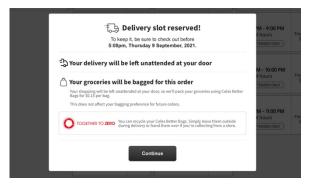

coles

B I'd like my groceries del

When would you like to collect your order?

Once your collection slot is reserved, you need to choose bagging options.

Some store locations offer bagless collection, otherwise there's only a single option, 'Bag my groceries'.

Once you've specified your collection/delivery options, you will confirm your order before making final payment.

Select the green 'Complete order' button and make payment using your credit card or any of the other options.